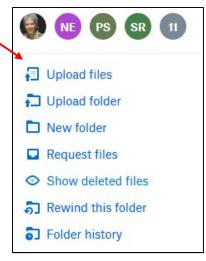

Figure 1

On the right side of the screen, click **Upload files**. Your File Explorer will open. Find the file you want on your PC, click its name, and click Open.

Your file will appear in the list of files with a checked blue box next to it, but the "Upload files" on the right will disappear. To make it reappear, click the blue box. Repeat, as needed, if you have more to upload.

Hint: To save time, put all the items you want to upload into a single folder on your computer and upload the folder.

Figure 2

#### LOG OUT OF DROPBOX

When you finish adding codes to the spreadsheet, click "Save and Return to **Dropbox**" in the green bar above the spreadsheet. To log out of Dropbox, click your name or photo in the top right corner of the screen, (figure 2) then click Sign Out in the menu.