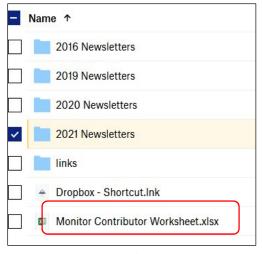

## **UPLOAD YOUR CONTRIBUTION(S)**

The first screen includes recent newsletters, as shown in figure 1. Click the **year** and then **month** the Monitor will be published. The deadline for contributions is the **third Friday before the Monitor is published.** (For example, you will upload a February Monitor contribution in January.)

Figure 1

On the right side of the screen, click **Upload files**. Your File Explorer will open. Find the file you want on your PC, click its name, and click Open.

Your file will appear in the list of files with a checked blue box next to it, but the "Upload files" on the right will disappear. To make it reappear, click the blue box. Repeat, as needed, if you have more to upload.

#### RECORD YOUR CONTRIBUTION(S)

The Monitor Contributor Worksheet is at the bottom of the Overview screen. (figure 1) Click the back arrow in top left corner until you get the Overview screen. Click the worksheet to open it. Double click in the cell where your article and appropriate month intersect.